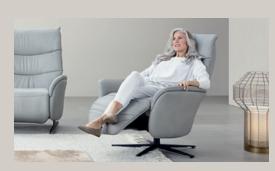

#### **EASYSWING**

**EASYSWING 7051** 

The recliners in the himolla EASYSWING line up impresses with their harmonious look. In particular, the narrow, upholstered side panels add a striking note to their appearance. The armchairs are available in five sizes (S-M-L-XL or as a heavy-duty armchair with electric lift-up aid up to 160 kg). Customers can choose between various degrees of seat comfort and with six possible base types, so that furniture can be tailored to suit your individual requirements. Furthermore it can be chosen between manual adjustment or electric powered for the functions and features. A lift-up aid can be integrated into the armchair as an option. The electric powered versions are equipped with a magnetic mounted hand control. EASY SWING relax armchair can be equipped with an external battery, either in anthracite or in silver.

#### AS HIGH AS YOU CAN

Featuring a seat width of 48 centimetres, this comfortable armchair is available in many seat heights and depths. The XXL version for instance is 57 cm wide. The plate or star base also allows the seat to rotate freely at 360 degrees. The soft poly-foam pad ensures a particularly soft sitting experience. Thanks to the integrated and adjustable leg rest, the lounging sensation is just about perfect. Inclination of the headrest can also be adjusted to your wish. Additional features such as seat and backrest heating or massage functions provide a nearly exclusive comfort.