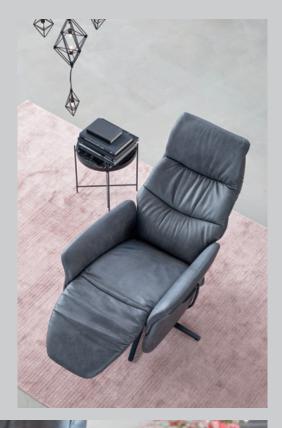

#### **EASYSWING**

**EASYSWING 7051** 

The recliners in the himolla EASYSWING line up impresses with their harmonious look. In particular, the narrow, upholstered side panels add a striking note to their appearance. The armchairs are available in five sizes (S-M-L-XL or as a heavy-duty armchair with electric lift-up aid up to 160 kg). Customers can choose between various degrees of seat comfort and with six possible base types, so that furniture can be tailored to suit your individual requirements. Furthermore it can be chosen between manual adjustment or electric powered for the functions and features. A lift-up aid can be integrated into the armchair as an option. The electric powered versions are equipped with a magnetic mounted hand control. EASY SWING relax armchair can be equipped with an external battery, either in anthracite or in silver.

#### AS HIGH AS YOU CAN

Featuring a seat width of 48 centimetres, this comfortable armchair is available in many seat heights and depths. The XXL version for instance is 57 cm wide. The plate or star base also allows the seat to rotate freely at 360 degrees. The soft poly-foam pad ensures a particularly soft sitting experience. Thanks to the integrated and adjustable leg rest, the lounging sensation is just about perfect. Inclination of the headrest can also be adjusted to your wish. Additional features such as seat and backrest heating or massage functions provide a nearly exclusive comfort.