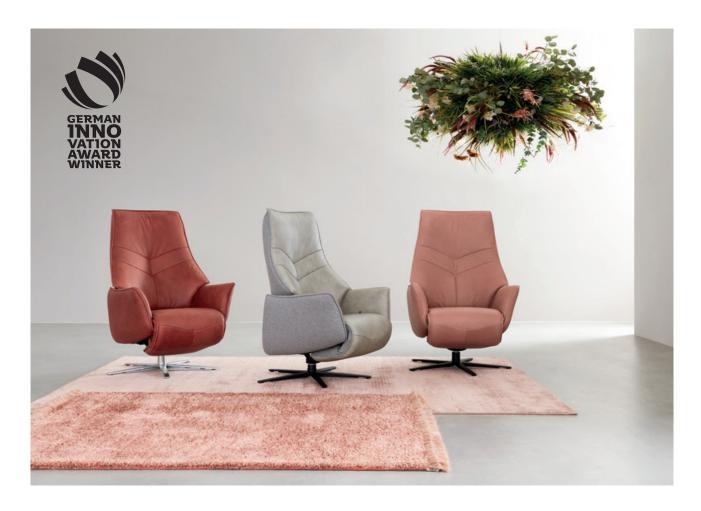

NOVA has been awarded with the coveted German Innovation Award, which underlines Himolla's dedication to contemporary design.

NOVA 1378 S-LOUNGER 7363

Optionally, an invisible and filigree leg rest, electrically operated via a built-in switch, is available. All of this is part of a customisable sofa system with a versatile range of types and configurations. Whether a sofa, recamiere, corner unit, or chaise longue, NOVA leaves nothing to be desired. The ultimate in uncompromising comfort and ergonomics. The seats glide effortlessly, with technically advanced gas springs, so the functions of NOVA remain discreetly concealed.