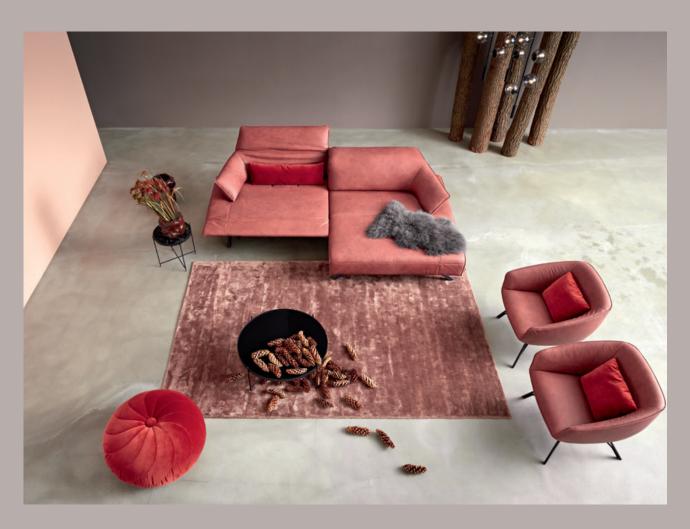

With BRAVA, a new mechanism has been created, consequently developed from the inside out. The emphasis is strictly placed on functionality and its versatile application across various designs. In this instance, form had to follow the well-established himolla-function.

As usual Model BRAVA comes with numerous features, functions and is available in a wide selection of colours, fabrics and combinations. There are numerous arguments in favour of the BRAVA. However, we would like to present one more. BRAVA is a modular system. This means that sofas can be combined for instance with a recamier. Corner sofa configurations are available and entire living room "landscapes" can be created for your cosy family evening.

Go for it!

BRAVA 1462

The result is a truly unique piece of furniture, understated and unassuming in appearance, yet capable of transforming with the press of a single button into an exceptionally long reclining surface and heart-balance position. The lower panel seamlessly incorporates the leg support, making the functionality appear remarkably streamlined. Such a concept is a true first of a kind, leading to widespread enthusiasm and numerous accolades in the market. Strategically, BRAVA exemplifies our capacity and thrive for innovation.