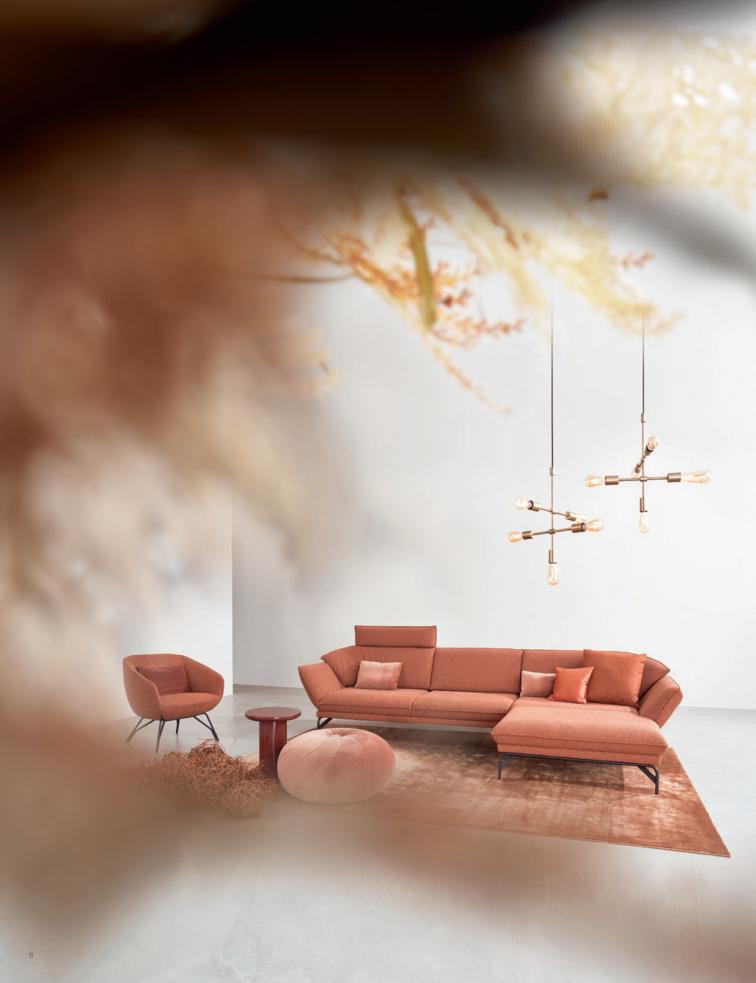

to present one more. BRAVA is a modular system. This means that sofas can be combined for instance with a recamier. Corner sofa configurations are available and entire living room "landscapes" can be created for your cosy family evening.

Go for it!





BRAVA 1462

The result is a truly unique piece of furniture, understated and unassuming in appearance, yet capable of transforming with the press of a single button into an exceptionally long reclining surface and heart-balance position. The lower panel seamlessly incorporates the leg support, making the functionality appear remarkably streamlined. Such a concept is a true first of a kind, leading to widespread enthusiasm and numerous accolades in the market. Strategically, BRAVA exemplifies our capacity and thrive for innovation.





7



### NOVA



NOVA 1378 CHAIR 7190 7192

Whatever you do, do it gracefully! Like a sculpture in the room, NOVA stands gracefully on elegant legs, presenting itself as a delicate, light, "hovering" sofa range with a distinctive design statement. Yet, underneath lies innovative technology. The specially developed and patented high-tech recliner mechanism includes various manual rotation functions, allowing the sofa to easily transform into a large reclining surface. The side section becomes a leg rest, and the ottoman end reveals a practical resting surface. The backrest can be adjusted for inclination, and the headrest is flexibly attachable.

NOVA has been awarded with the coveted German Innovation Award, which underlines Himolla's dedication to contemporary design.



NOVA 1378 S-LOUNGER