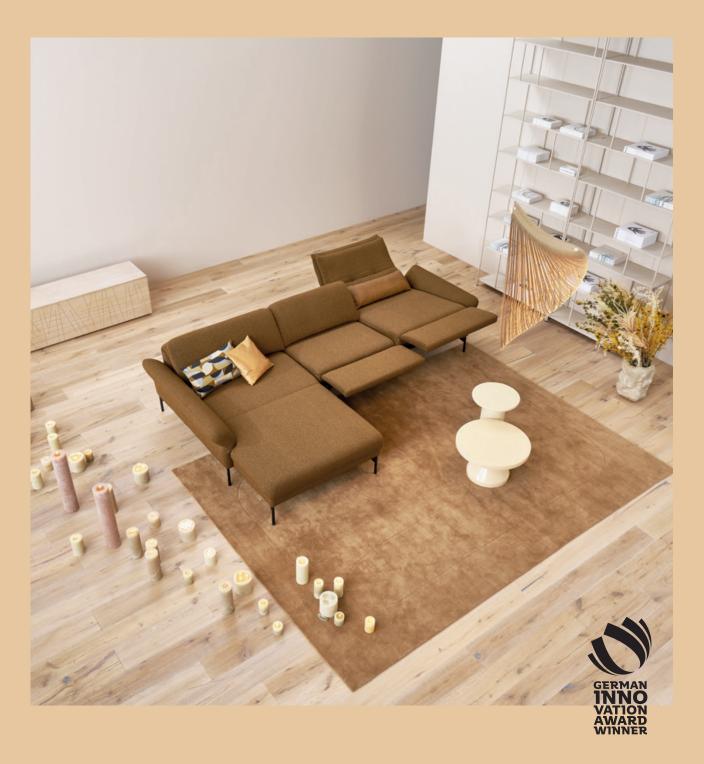

With BRAVA, a new mechanism has been created, consequently developed from the inside out. The emphasis is strictly placed on functionality and its versatile application across various designs. In this instance, form had to follow the well-established himolla-function.

As usual Model BRAVA comes with numerous features, functions and is available in a wide selection of colours, fabrics and combinations. There are numerous arguments in favour of the BRAVA. However, we would like to present one more. BRAVA is a modular system. This means that sofas can be combined for instance with a recamier. Corner sofa configurations are available and entire living room "landscapes" can be created for your cosy family evening.

Go for it!

BRAVA 1462

The result is a truly unique piece of furniture, understated and unassuming in appearance, yet capable of transforming with the press of a single button into an exceptionally long reclining surface and heart-balance position. The lower panel seamlessly incorporates the leg support, making the functionality appear remarkably streamlined. Such a concept is a true first of a kind, leading to widespread enthusiasm and numerous accolades in the market. Strategically, BRAVA exemplifies our capacity and thrive for innovation.