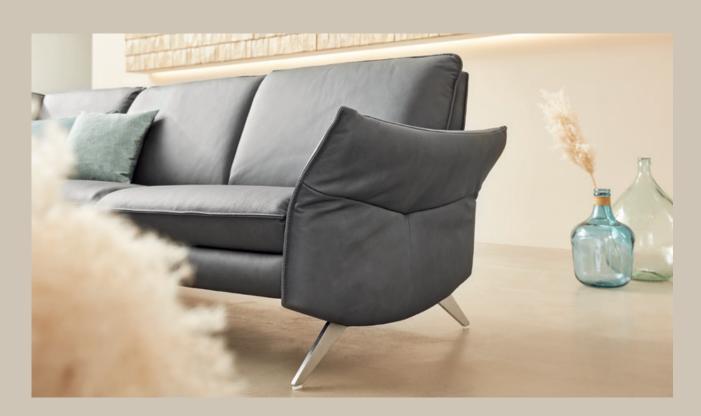

With BRAVA, a new mechanism has been created, consequently developed from the inside out. The emphasis is strictly placed on functionality and its versatile application across various designs. In this instance, form had to follow the well-established himolla-function.

As usual Model BRAVA comes with numerous features, functions and is available in a wide selection of colours, fabrics and combinations. There are numerous arguments in favour of the BRAVA. However, we would like to present one more. BRAVA is a modular system. This means that sofas can be combined for instance with a recamier. Corner sofa configurations are available and entire living room "landscapes" can be created for your cosy family evening.

Go for it!

BRAVA 1462

The result is a truly unique piece of furniture, understated and unassuming in appearance, yet capable of transforming with the press of a single button into an exceptionally long reclining surface and heart-balance position. The lower panel seamlessly incorporates the leg support, making the functionality appear remarkably streamlined. Such a concept is a true first of a kind, leading to widespread enthusiasm and numerous accolades in the market. Strategically, BRAVA exemplifies our capacity and thrive for innovation.