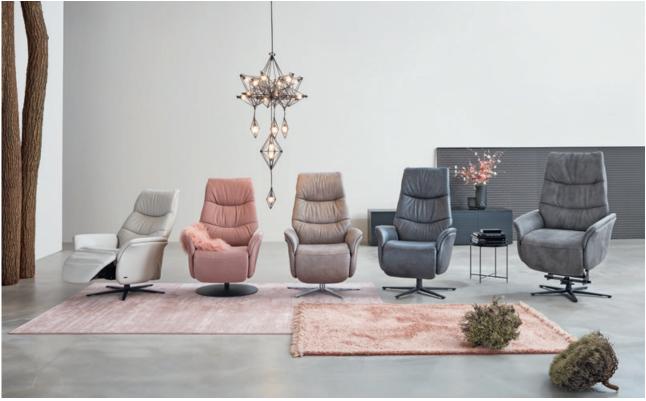

#### **EASYSWING**

**EASYSWING 7051** 

The recliners in the himolla EASYSWING line up impresses with their harmonious look. In particular, the narrow, upholstered side panels add a striking note to their appearance. The armchairs are available in five sizes (S-M-L-XL or as a heavy-duty armchair with electric lift-up aid up to 160 kg). Customers can choose between various degrees of seat comfort and with six possible base types, so that furniture can be tailored to suit your individual requirements. Furthermore it can be chosen between manual adjustment or electric powered for the functions and features. A lift-up aid can be integrated into the armchair as an option. The electric powered versions are equipped with a magnetic mounted hand control. EASY SWING relax armchair can be equipped with an external battery, either in anthracite or in silver.

#### AS HIGH AS YOU CAN

Featuring a seat width of 48 centimetres, this comfortable armchair is available in many seat heights and depths. The XXL version for instance is 57 cm wide. The plate or star base also allows the seat to rotate freely at 360 degrees. The soft poly-foam pad ensures a particularly soft sitting experience. Thanks to the integrated and adjustable leg rest, the lounging sensation is just about perfect. Inclination of the headrest can also be adjusted to your wish. Additional features such as seat and backrest heating or massage functions provide a nearly exclusive comfort.