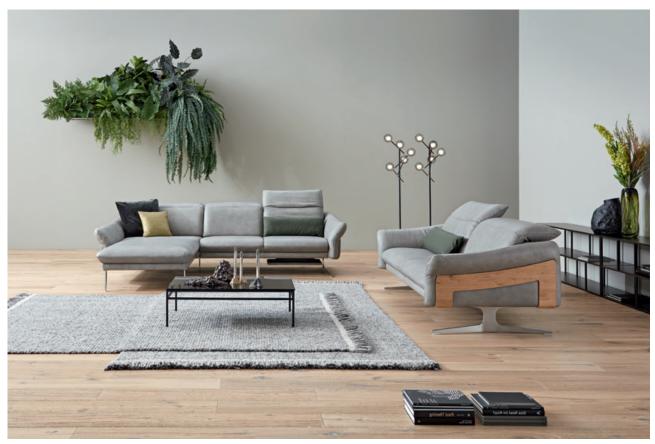

With BRAVA, a new mechanism has been created, consequently developed from the inside out. The emphasis is strictly placed on functionality and its versatile application across various designs. In this instance, form had to follow the well-established himolla-function.

As usual Model BRAVA comes with numerous features, functions and is available in a wide selection of colours, fabrics and combinations. There are numerous arguments in favour of the BRAVA. However, we would like to present one more. BRAVA is a modular system. This means that sofas can be combined for instance with a recamier. Corner sofa configurations are available and entire living room "landscapes" can be created for your cosy family evening.

Go for it!

BRAVA 1462

The result is a truly unique piece of furniture, understated and unassuming in appearance, yet capable of transforming with the press of a single button into an exceptionally long reclining surface and heart-balance position. The lower panel seamlessly incorporates the leg support, making the functionality appear remarkably streamlined. Such a concept is a true first of a kind, leading to widespread enthusiasm and numerous accolades in the market. Strategically, BRAVA exemplifies our capacity and thrive for innovation.