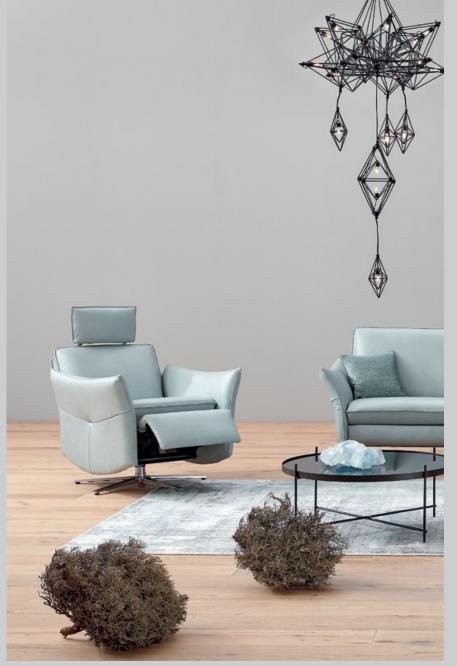

# IMAGINE ARE UNDER

CUMULY COMFORT 4454 EASYSWING 7454

To achieve your personal experience, loosing time and space, we strongly recommend a thorough reading of Aldous Huxley's novel Brave New World. In addition, sofa can also be equipped with an electric lift-up aid function. The curved model has a fold-down central backrest that converts into a table in just a few easy steps. An external rechargeable battery, either in silver or anthracite, can be integrated into the upholstered set. To top it off, the sofa comes in 2 seat heights and 2 gradations of seating comfort. An optimal addition to CUMULY COMFORT sofa is the matching EASYSWING armchair. Furthermore a wall-free version of the sofa set is available which can be ordered under model number 4455.

#### MAKING FRIENDS WITH FREEDOM AND UNCERTAINTY

CUMULY COMFORT 4050 FASYSWING 7051

To achieve your personal experience to loose time and space, we strongly recommend a thorough reading of Aldous Huxley's novel Brave New World. In addition, CUMULY COMFORT 4050 can also be equipped with an electric lift-up aid function. The curved model has a fold-down central backrest that converts into a table in just a few easy steps. An external rechargeable battery, either in silver or anthracite, can be integrated into the upholstered set. To top it off, the sofa comes in 2 seat heights and 2 gradations of seating comfort. An optimal addition to CUMULY COMFORT sofa is the matching Easy-Swing armchair. Furthermore a wall-free version of the sofa set is available which can be ordered under model number 4051.