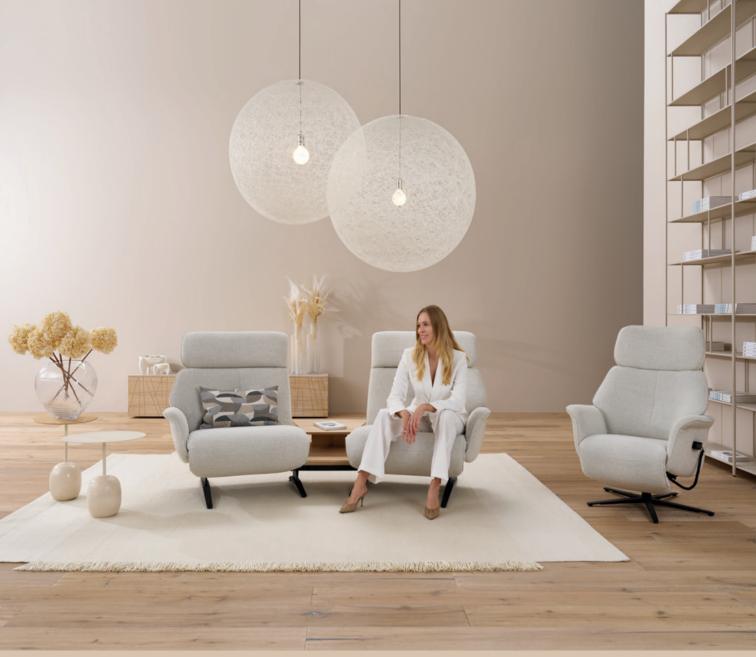

#### **EASYSWING**

**EASYSWING 7051** 

The recliners in the himolla EASYSWING line up impresses with their harmonious look. In particular, the narrow, upholstered side panels add a striking note to their appearance. The armchairs are available in five sizes (S-M-L-XL or as a heavy-duty armchair with electric lift-up aid up to 160 kg). Customers can choose between various degrees of seat comfort and with six possible base types, so that furniture can be tailored to suit your individual requirements. Furthermore it can be chosen between manual adjustment or electric powered for the functions and features. A lift-up aid can be integrated into the armchair as an option. The electric powered versions are equipped with a magnetic mounted hand control. EASY SWING relax armchair can be equipped with an external battery, either in anthracite or in silver.

#### AS HIGH AS YOU CAN

Featuring a seat width of 48 centimetres, this comfortable armchair is available in many seat heights and depths. The XXL version for instance is 57 cm wide. The plate or star base also allows the seat to rotate freely at 360 degrees. The soft poly-foam pad ensures a particularly soft sitting experience. Thanks to the integrated and adjustable leg rest, the lounging sensation is just about perfect. Inclination of the headrest can also be adjusted to your wish. Additional features such as seat and backrest heating or massage functions provide a nearly exclusive comfort.