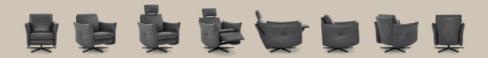

#### **EASYSWING**

**EASYSWING 7051** 

The recliners in the himolla EASYSWING line up impresses with their harmonious look. In particular, the narrow, upholstered side panels add a striking note to their appearance. The armchairs are available in five sizes (S-M-L-XL or as a heavy-duty armchair with electric lift-up aid up to 160 kg). Customers can choose between various degrees of seat comfort and with six possible base types, so that furniture can be tailored to suit your individual requirements. Furthermore it can be chosen between manual adjustment or electric powered for the functions and features. A lift-up aid can be integrated into the armchair as an option. The electric powered versions are equipped with a magnetic mounted hand control. EASY SWING relax armchair can be equipped with an external battery, either in anthracite or in silver.

#### AS HIGH AS YOU CAN

Featuring a seat width of 48 centimetres, this comfortable armchair is available in many seat heights and depths. The XXL version for instance is 57 cm wide. The plate or star base also allows the seat to rotate freely at 360 degrees. The soft poly-foam pad ensures a particularly soft sitting experience. Thanks to the integrated and adjustable leg rest, the lounging sensation is just about perfect. Inclination of the headrest can also be adjusted to your wish. Additional features such as seat and backrest heating or massage functions provide a nearly exclusive comfort.