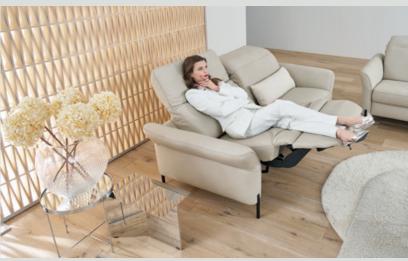

HIGHWAY TO ... PEACE AND QUIET

Come to rest, listen to the sound of silence, feel the rhythm of the heart, enjoy life. The wallfree reclining sofa himolla 4051 embodies outstanding seating comfort with numerous functions and high-quality materials. It can be adjusted electrically via a toggle switch on the side of the seat or manually into the reclining position. The headrest can also be adjusted electrically on request. In addition, the backrest, leg rest and headrest can be adjusted independently from each other. Particularly relaxing is the heart balance, where you recline the backrest and move the legs until they are at heart level. In addition, you can optionally adjust the seat tilt.

CUMULY COMFORT 4050 CUMULY COMFORT WALLFREE 4051