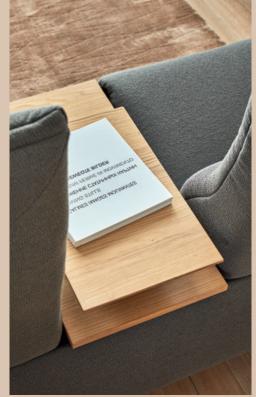

## LAUGH MORE **ENTERTAIN** YOUR INNER CHILD

himolla DINING Collection is designed to purpose and simply jaw dropping. himolla dining chairs and benches are one of the comfiest pieces on the market. It really does not matter, how you sit in it, these are still comfortable. Fabrics can be chosen to your personal taste. Subtle colours and materials are on offer as well as more vivid fashion. Build quality is substantial. Framework, materials, hinges, all are made to last and to never yield. himolla Dining chairs are available with two base options, both swivel, with the additional option of a return spring. The elegant table is robust, filigree, and a true eye-catcher, crafted from solid oak with a true woodden edge. It brings a touch of nature into your dining room.