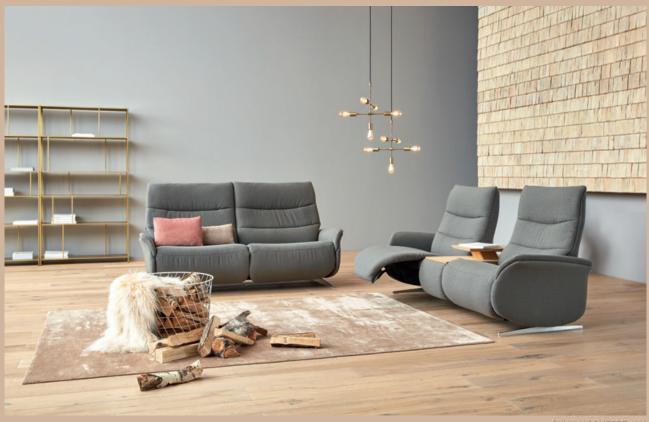

With BRAVA, a new mechanism has been created, consequently developed from the inside out. The emphasis is strictly placed on functionality and its versatile application across various designs. In this instance, form had to follow the well-established himolla-function.

As usual Model BRAVA comes with numerous features, functions and is available in a wide selection of colours, fabrics and combinations. There are numerous arguments in favour of the BRAVA. However, we would like to present one more. BRAVA is a modular system. This means that sofas can be combined for instance with a recamier. Corner sofa configurations are available and entire living room "landscapes" can be created for your cosy family evening.

Go for it!

BRAVA 1462

The result is a truly unique piece of furniture, understated and unassuming in appearance, yet capable of transforming with the press of a single button into an exceptionally long reclining surface and heart-balance position. The lower panel seamlessly incorporates the leg support, making the functionality appear remarkably streamlined. Such a concept is a true first of a kind, leading to widespread enthusiasm and numerous accolades in the market. Strategically, BRAVA exemplifies our capacity and thrive for innovation.