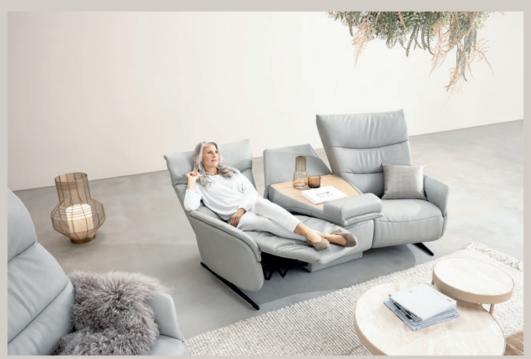

With BRAVA, a new mechanism has been created, consequently developed from the inside out. The emphasis is strictly placed on functionality and its versatile application across various designs. In this instance, form had to follow the well-established himolla-function.

As usual Model BRAVA comes with numerous features, functions and is available in a wide selection of colours, fabrics and combinations. There are numerous arguments in favour of the BRAVA. However, we would like to present one more. BRAVA is a modular system. This means that sofas can be combined for instance with a recamier. Corner sofa configurations are available and entire living room "landscapes" can be created for your cosy family evening.

Go for it!

BRAVA 1462

The result is a truly unique piece of furniture, understated and unassuming in appearance, yet capable of transforming with the press of a single button into an exceptionally long reclining surface and heart-balance position. The lower panel seamlessly incorporates the leg support, making the functionality appear remarkably streamlined. Such a concept is a true first of a kind, leading to widespread enthusiasm and numerous accolades in the market. Strategically, BRAVA exemplifies our capacity and thrive for innovation.