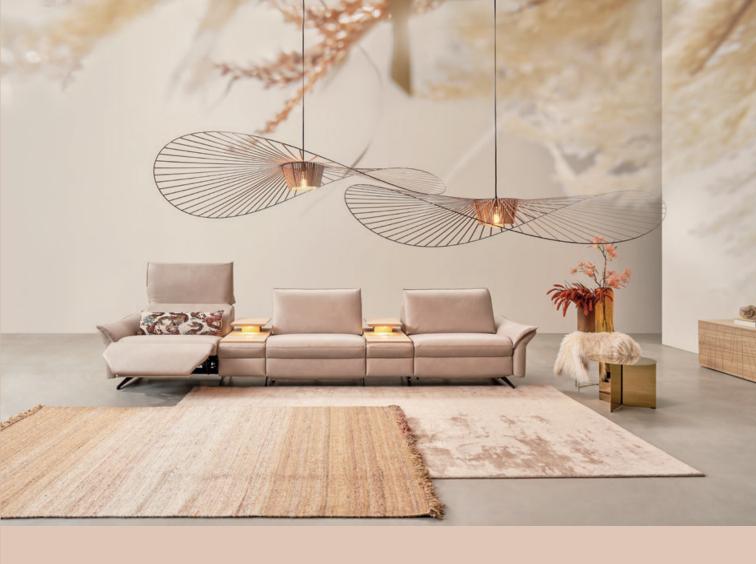

With BRAVA, a new mechanism has been created, consequently developed from the inside out. The emphasis is strictly placed on functionality and its versatile application across various designs. In this instance, form had to follow the well-established himolla-function.

As usual Model BRAVA comes with numerous features, functions and is available in a wide selection of colours, fabrics and combinations. There are numerous arguments in favour of the BRAVA. However, we would like to present one more. BRAVA is a modular system. This means that sofas can be combined for instance with a recamier. Corner sofa configurations are available and entire living room "landscapes" can be created for your cosy family evening.

Go for it!

BRAVA 1462

The result is a truly unique piece of furniture, understated and unassuming in appearance, yet capable of transforming with the press of a single button into an exceptionally long reclining surface and heart-balance position. The lower panel seamlessly incorporates the leg support, making the functionality appear remarkably streamlined. Such a concept is a true first of a kind, leading to widespread enthusiasm and numerous accolades in the market. Strategically, BRAVA exemplifies our capacity and thrive for innovation.