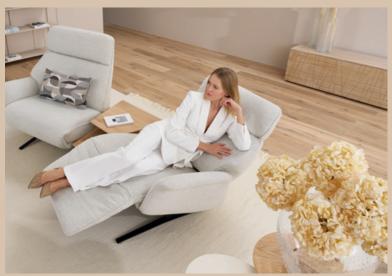

#### AS HIGH AS YOU CAN

Featuring a seat width of 48 centimetres, this comfortable armchair is available in many seat heights and depths. The XXL version for instance is 57 cm wide. The plate or star base also allows the seat to rotate freely at 360 degrees. The soft poly-foam pad ensures a particularly soft sitting experience. Thanks to the integrated and adjustable leg rest, the lounging sensation is just about perfect. Inclination of the headrest can also be adjusted to your wish. Additional features such as seat and backrest heating or massage functions provide a nearly exclusive comfort.