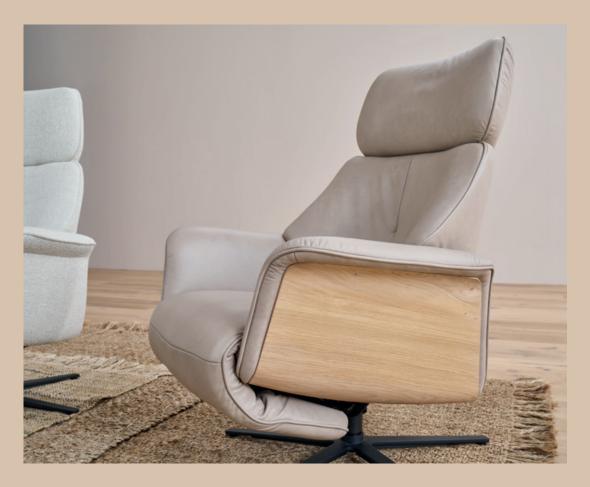

The recliner S-LOUNGER range represents all key himolla expertise: it is extremely slender and elegant, the slim back shell was developed testing the limits in cooperation with our own foaming department. A unique characteristic in the furniture industry. With the perfect combination of minimalistic design and carefully thought-out functionality, the S-LOUNG-ER 7911 recliner by himolla has already won multiple awards, such as ICONIC AWARD or GERMAN INNOVATION AWARD. Named winner in the category of innovative furnishings, the armchair combines sophisticated relax functions with a very light design. This sophisticated combination of form and function was made possible by himolla test laboratory, because fittings and parts were put through their paces and last but not least were developed from scratch.

There is a lot to choose from. This perfectly shaped recliner is available in three sizes S, M or L, different seat depths (52, 54, 56 cm) and seat heights (44, 46, 50 cm) versions available. This variety reflects your very own personal understanding of well-being. Comprehensive seating comforts rounded off by the adjustable headrest available electrically powered as well. The recliner S-LOUNGER 7911 has a special comfort-fitting which allows an individual inclined positioning.

The S-LOUNGER 7911 is available in several technical options: with one, two or even three motors. The three motors powered variant, two comfort features, heart balance and lift-up aid are available as an option. Side-mounted hand control is equipped with a practical magnet. If desired, the electrical powered adjustment also can be adjusted with a wireless remote control or an app available at the AppStore.