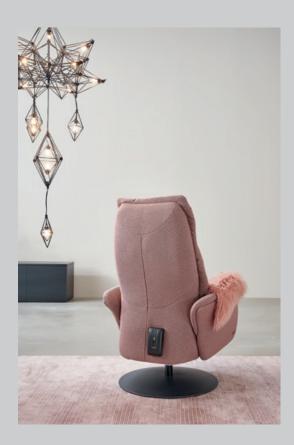

#### **EASYSWING**

**EASYSWING 7051** 

The recliners in the himolla EASYSWING line up impresses with their harmonious look. In particular, the narrow, upholstered side panels add a striking note to their appearance. The armchairs are available in five sizes (S-M-L-XL or as a heavy-duty armchair with electric lift-up aid up to 160 kg). Customers can choose between various degrees of seat comfort and with six possible base types, so that furniture can be tailored to suit your individual requirements. Furthermore it can be chosen between manual adjustment or electric powered for the functions and features. A lift-up aid can be integrated into the armchair as an option. The electric powered versions are equipped with a magnetic mounted hand control. EASY SWING relax armchair can be equipped with an external battery, either in anthracite or in silver.

#### AS HIGH AS YOU CAN

Featuring a seat width of 48 centimetres, this comfortable armchair is available in many seat heights and depths. The XXL version for instance is 57 cm wide. The plate or star base also allows the seat to rotate freely at 360 degrees. The soft poly-foam pad ensures a particularly soft sitting experience. Thanks to the integrated and adjustable leg rest, the lounging sensation is just about perfect. Inclination of the headrest can also be adjusted to your wish. Additional features such as seat and backrest heating or massage functions provide a nearly exclusive comfort.