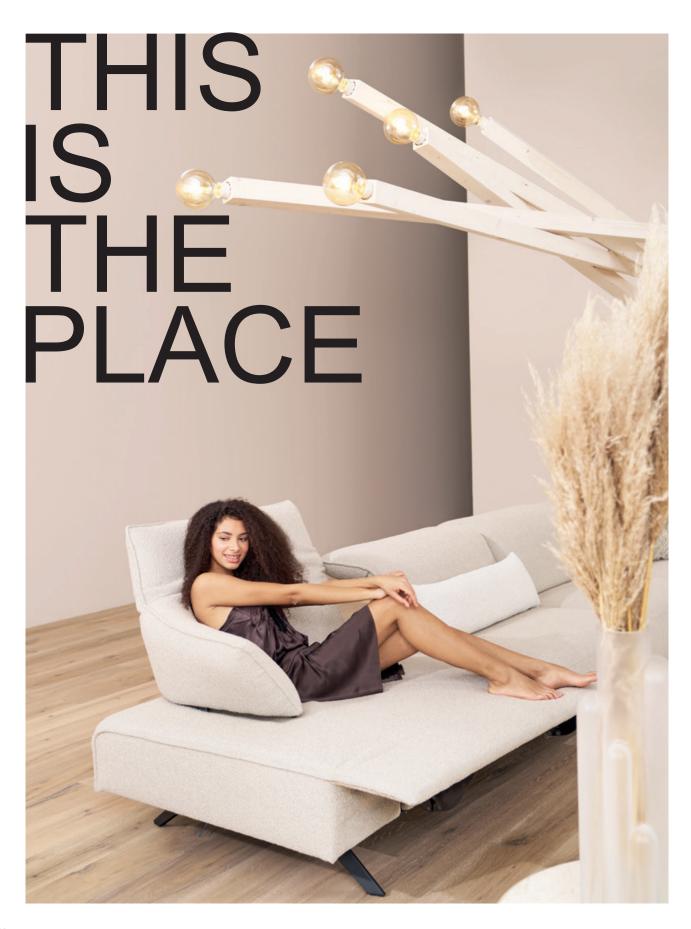

The 1808 model brings a fresh breeze to any interior. This model has a folding backrest that converts into headrests in no time at all. Thanks to the filigree base, this model looks particularly light, almost floating. Finally, this relax sofa impresses with its multi functionality, such as the practical manual seat depth adjustment, with which the seat depth can be extended by up to 26 centimetres, or the electrically operated leg rest. The motorised adjustment is controlled via a toggle switch on the side of the seat. On request, the comfort sofa can be equipped with an external rechargeable battery for even more user comfort. Several seating plan options are available, a single-seat "lounger", a sofa or a customisable living landscape, or anything in between.

SOFA PROMOTION 1809 WITH WOOD APPLICATION SOFA PROMOTION 1808

Under model number 1809 you will find this beauty with chic wood applications on the side wall. As so often the case with himolla, the cover or robe can be individually adapted to your interior design and personal style. For example, more than 600 different fabrics and 200 types of leather are available in many different colours and qualities.