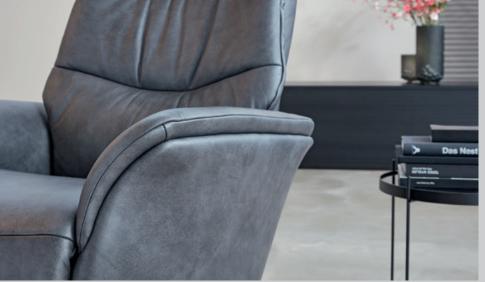

The recliner S-LOUNGER range represents all key himolla expertise: it is extremely slender and elegant, the slim back shell was developed testing the limits in cooperation with our own foaming department. A unique characteristic in the furniture industry. With the perfect combination of minimalistic design and carefully thought-out functionality, the S-LOUNG-ER 7911 recliner by himolla has already won multiple awards, such as ICONIC AWARD or GERMAN INNOVATION AWARD. Named winner in the category of innovative furnishings, the armchair combines sophisticated relax functions with a very light design. This sophisticated combination of form and function was made possible by himolla test laboratory, because fittings and parts were put through their paces and last but not least were developed from scratch.

There is a lot to choose from. This perfectly shaped recliner is available in three sizes S, M or L, different seat depths (52, 54, 56 cm) and seat heights (44, 46, 50 cm) versions available. This variety reflects your very own personal understanding of well-being. Comprehensive seating comforts rounded off by the adjustable headrest available electrically powered as well. The recliner S-LOUNGER 7911 has a special comfort-fitting which allows an individual inclined positioning.

The S-LOUNGER 7911 is available in several technical options: with one, two or even three motors. The three motors powered variant, two comfort features, heart balance and lift-up aid are available as an option. Side-mounted hand control is equipped with a practical magnet. If desired, the electrical powered adjustment also can be adjusted with a wireless remote control or an app available at the AppStore.