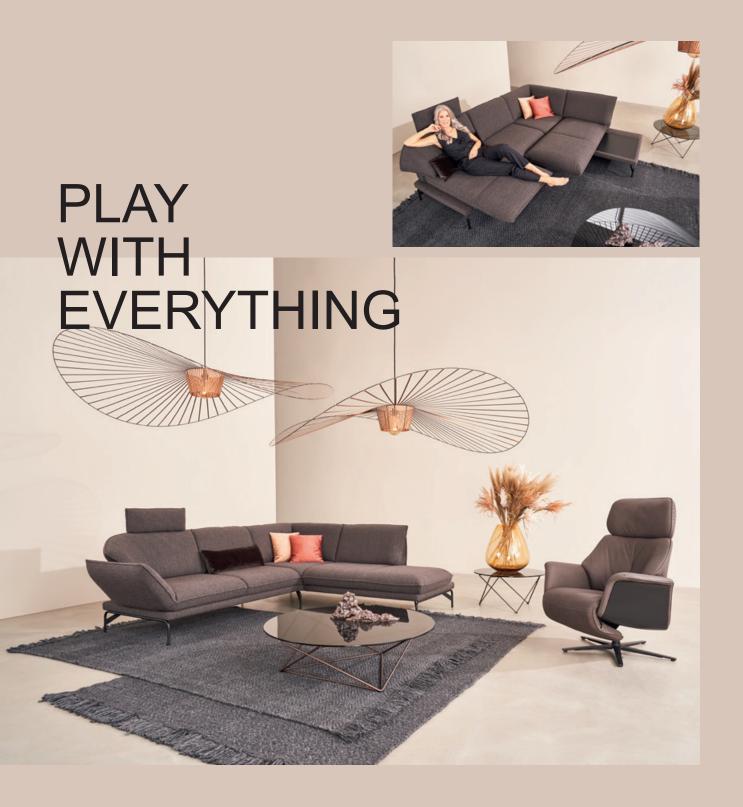

With BRAVA, a new mechanism has been created, consequently developed from the inside out. The emphasis is strictly placed on functionality and its versatile application across various designs. In this instance, form had to follow the well-established himolla-function.

As usual Model BRAVA comes with numerous features, functions and is available in a wide selection of colours, fabrics and combinations. There are numerous arguments in favour of the BRAVA. However, we would like to present one more. BRAVA is a modular system. This means that sofas can be combined for instance with a recamier. Corner sofa configurations are available and entire living room "landscapes" can be created for your cosy family evening.

Go for it!

BRAVA 1462

The result is a truly unique piece of furniture, understated and unassuming in appearance, yet capable of transforming with the press of a single button into an exceptionally long reclining surface and heart-balance position. The lower panel seamlessly incorporates the leg support, making the functionality appear remarkably streamlined. Such a concept is a true first of a kind, leading to widespread enthusiasm and numerous accolades in the market. Strategically, BRAVA exemplifies our capacity and thrive for innovation.