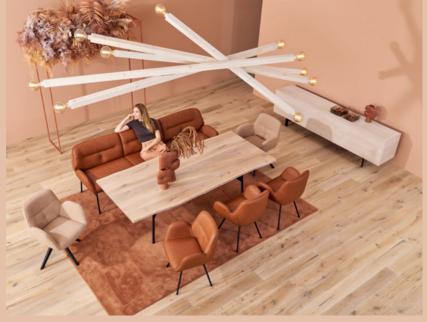

## LAUGH MORE **ENTERTAIN** YOUR INNER CHILD

himolla DINING Collection is designed to purpose and simply jaw dropping. himolla dining chairs and benches are one of the comfiest pieces on the market. It really does not matter, how you sit in it, these are still comfortable. Fabrics can be chosen to your personal taste. Subtle colours and materials are on offer as well as more vivid fashion. Build quality is substantial. Framework, materials, hinges, all are made to last and to never yield. himolla Dining chairs are available with two base options, both swivel, with the additional option of a return spring. The elegant table is robust, filigree, and a true eye-catcher, crafted from solid oak with a true woodden edge. It brings a touch of nature into your dining room.

himolla Dining is aesthetically designed to complement the CUMULY COMFORT models numbered 4454 and 4455. This creates a cohesive and compelling interior concept, seamlessly integrating living and dining spaces into one room. They are really something, you can relax on, which is normally predominantly true only for sofas or recliners. What an achievement.

BENCH 1472 DINING CHAIR 1473 DINING TABLE 1474

himolla is the leading expert in the field of mental and physical relaxation by furniture. Specialized and well-trained experts work tirelessly on bold and fresh, stylish and appealing solutions, so everyone can find true serenity. The innovative model offers numerous features to provide the place for relaxation and peace.