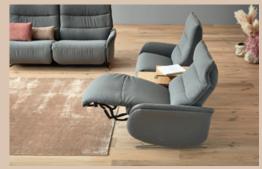

#### **EASYSWING**

**EASYSWING 7051** 

The recliners in the himolla EASYSWING line up impresses with their harmonious look. In particular, the narrow, upholstered side panels add a striking note to their appearance. The armchairs are available in five sizes (S-M-L-XL or as a heavy-duty armchair with electric lift-up aid up to 160 kg). Customers can choose between various degrees of seat comfort and with six possible base types, so that furniture can be tailored to suit your individual requirements. Furthermore it can be chosen between manual adjustment or electric powered for the functions and features. A lift-up aid can be integrated into the armchair as an option. The electric powered versions are equipped with a magnetic mounted hand control. EASY SWING relax armchair can be equipped with an external battery, either in anthracite or in silver.

#### AS HIGH AS YOU CAN

Featuring a seat width of 48 centimetres, this comfortable armchair is available in many seat heights and depths. The XXL version for instance is 57 cm wide. The plate or star base also allows the seat to rotate freely at 360 degrees. The soft poly-foam pad ensures a particularly soft sitting experience. Thanks to the integrated and adjustable leg rest, the lounging sensation is just about perfect. Inclination of the headrest can also be adjusted to your wish. Additional features such as seat and backrest heating or massage functions provide a nearly exclusive comfort.