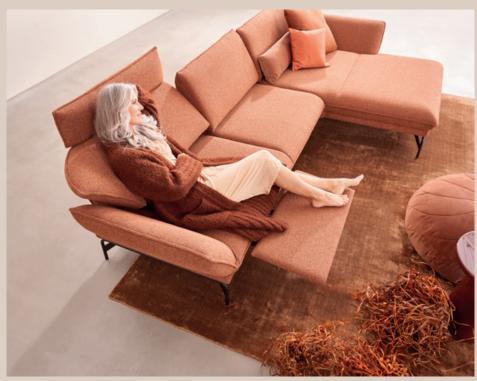

ne more. BRAVA is a modular system. This means that sofas can be combined for instance with a recamier. Corner sofa configurations are available and entire living room "landscapes" can be created for your cosy family evening.

Go for it!





BRAVA 1462

The result is a truly unique piece of furniture, understated and unassuming in appearance, yet capable of transforming with the press of a single button into an exceptionally long reclining surface and heart-balance position. The lower panel seamlessly incorporates the leg support, making the functionality appear remarkably streamlined. Such a concept is a true first of a kind, leading to widespread enthusiasm and numerous accolades in the market. Strategically, BRAVA exemplifies our capacity and thrive for innovation.





7



### NOVA



NOVA 1378 CHAIR 7190 7192

Whatever you do, do it gracefully! Like a sculpture in the room, NOVA stands gracefully on elegant legs, presenting itself as a delicate, light, "hovering" sofa range with a distinctive design statement. Yet, underneath lies innovative technology. The specially developed and patented high-tech recliner mechanism includes various manual rotation functions, allowing the sofa to easily transform into a large reclining surface. The side section becomes a leg rest, and the ottoman end reveals a practical resting surface. The backrest can be adjusted for inclination, and the headrest is flexibly attachable.

NOVA has been awarded with the coveted German Innovation Award, which underlines Himolla's dedication to contemporary design.



NOVA 1378 S-LOUNGER 7363





Op