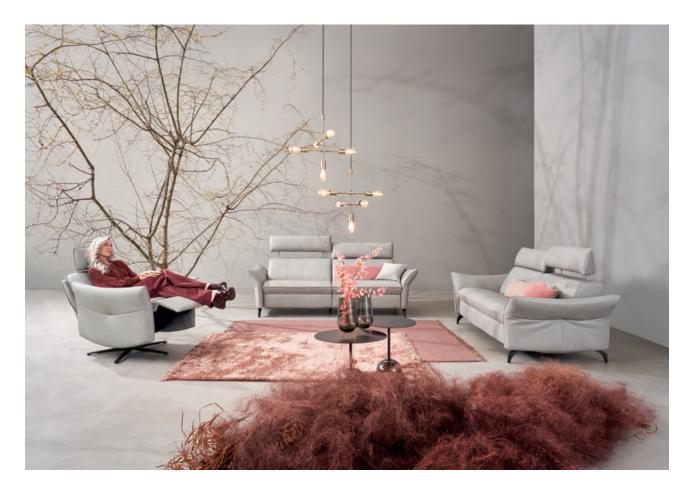

# IMAGINE

CUMUREX 6902 SOFA | CUMUREX 7916 ARMCHAIR

Model CUMUREX 6902 fascinates not only with its ultra-modern design, but especially with its technical sophistication. Probably the greatest achievement of this is the wonderful combination of a reclining function with a lift-up aid, which is hidden! This invisible function blends in into the overall appearance of the sofa suite. Thanks to the CUMUREX function, the relax position can be easily adjusted, whether electrically powered at the touch of a button or manually. Smooth and self-explanatory operation of the functions are characteristic unique features of himolla furniture. The fold-out headrests, stowable in the back when not in use, offer special visual highlights. In addition, the angle of inclination can be adjusted as required. Perfectly adapted to your very needs, the model is available in 3 different comfort levels and 3 seat heights. With this design innovation, new customer groups are addressed - younger, more style- and fashion-conscious people who do not want to compromise on healthy sitting, exclusive comfort and first-class design.

The CUMUREX 7916 armchair is a petit, comfortable single chair that can be combined with any model in our line up. Whether for sleeping, reading, watching television or simply relaxing: if you are looking for an appealing design with a high level of seating comfort, you are definitely making the right choice with the 7916 and 6902 recliner from himolla.

Wide selection of high-quality covers are offered as well. Thanks to our extensive range of fabrics and leathers in many different colours, 7916 can be tailored perfectly to your personal taste and to the style in your living room. The swivel cross on your single chair is designed either in anthracite or with a stainless steel finish. Functional yet user-friendly the luxury 360° swivel armchair leaves nothing to be desired when it comes to functionality. You benefit from an integrated leg rest and a - manually or electrically - adjustable backrest, amongst other things. The headrest is concealed in the backrest and can be folded out as required.

CUMUREX SOFA 6902

SPEKTRA 1178

SPEKTRA 1178 embodies configurable elegance. The backrest unfolds like a butterfly, transforming into an even more comfortable high-back Sofa. This provides even greater seating depth and, accordingly, more leg support.