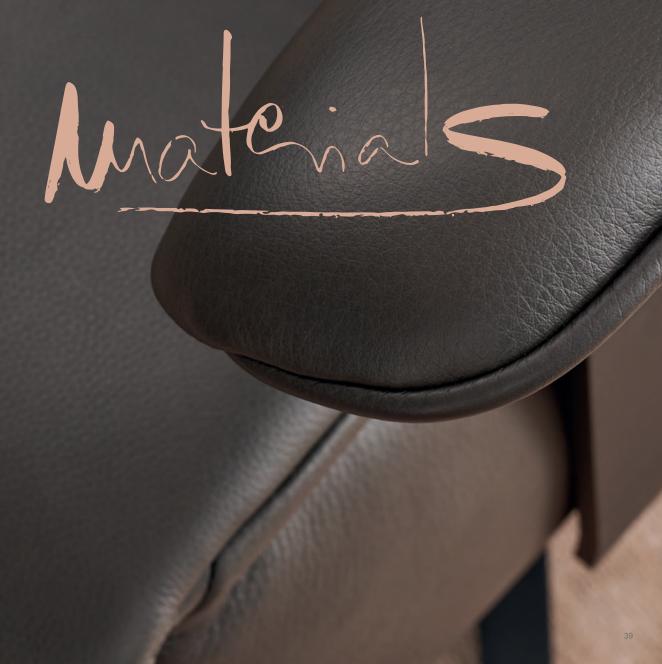

We only use finest leathers for our products.

Most of them are categorized as LONGLIFE as they receive a unique protective layer during the tanning process that allows for easy cleaning and maintenance.

Many of the leather categories offer both "soft" and "rustic" options, reflecting the thickness of the leather and the finish. "Soft" is supple and luxurious, while "Rustic" is thicker, heavier and more granular, but still feels wonderfully tactile and soft, giving the finished product a slightly firmer character. In any case, all leathers are of excellent quality and workmanship. With different categories and over 200 colours, the consumer is truly "spoilt" in choice!