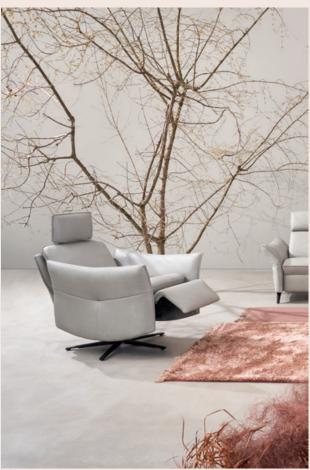

# IMAGINE

CUMUREX 6902 SOFA | CUMUREX 7916 ARMCHAIR

Model CUMUREX 6902 fascinates not only with its ultra-modern design, but especially with its technical sophistication. Probably the greatest achievement of this is the wonderful combination of a reclining function with a lift-up aid, which is hidden! This invisible function blends in into the overall appearance of the sofa suite. Thanks to the CUMUREX function, the relax position can be easily adjusted, whether electrically powered at the touch of a button or manually. Smooth and self-explanatory operation of the functions are characteristic unique features of himolla furniture. The fold-out headrests, stowable in the back when not in use, offer special visual highlights. In addition, the angle of inclination can be adjusted as required. Perfectly adapted to your very needs, the model is available in 3 different comfort levels and 3 seat heights. With this design innovation, new customer groups are addressed - younger, more style- and fashion-conscious people who do not want to compromise on healthy sitting, exclusive comfort and first-class design.

The CUMUREX 7916 armchair is a petit, comfortable single chair that can be combined with any model in our line up. Whether for sleeping, reading, watching television or simply relaxing: if you are looking for an appealing design with a high level of seating comfort, you are definitely making the right choice with the 7916 and 6902 recliner from himolla.

Wide selection of high-quality covers are offered as well. Thanks to our extensive range of fabrics and leathers in many different colours, 7916 can be tailored perfectly to your personal taste and to the style in your living room. The swivel cross on your single chair is designed either in anthracite or with a stainless steel finish. Functional yet user-friendly the luxury 360° swivel armchair leaves nothing to be desired when it comes to functionality. You benefit from an integrated leg rest and a - manually or electrically - adjustable backrest, amongst other things. The headrest is concealed in the backrest and can be folded out as required.