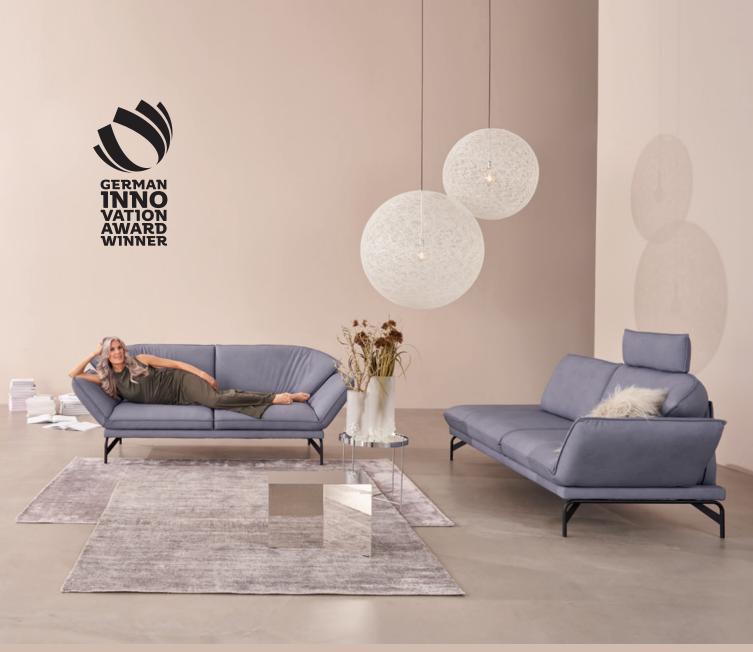

The recliner S-LOUNGER range represents all key himolla expertise: it is extremely slender and elegant, the slim back shell was developed testing the limits in cooperation with our own foaming department. A unique characteristic in the furniture industry. With the perfect combination of minimalistic design and carefully thought-out functionality, the S-LOUNG-ER 7911 recliner by himolla has already won multiple awards, such as ICONIC AWARD or GERMAN INNOVATION AWARD. Named winner in the category of innovative furnishings, the armchair combines sophisticated relax functions with a very light design. This sophisticated combination of form and function was made possible by himolla test laboratory, because fittings and parts were put through their paces and last but not least were developed from scratch.

There is a lot to choose from. This perfectly shaped recliner is available in three sizes S, M or L, different seat depths (52, 54, 56 cm) and seat heights (44, 46, 50 cm) versions available. This variety reflects your very own personal understanding of well-being. Comprehensive seating comforts rounded off by the adjustable headrest available electrically powered as well. The recliner S-LOUNGER 7911 has a special comfort-fitting which allows an individual inclined positioning.

The S-LOUNGER 7911 is available in several technical options: with one, two or even three motors. The three motors powered variant, two comfort features, heart balance and lift-up aid are available as an option. Side-mounted hand control is equipped with a practical magnet. If desired, the electrical powered adjustment also can be adjusted with a wireless remote control or an app available at the AppStore.