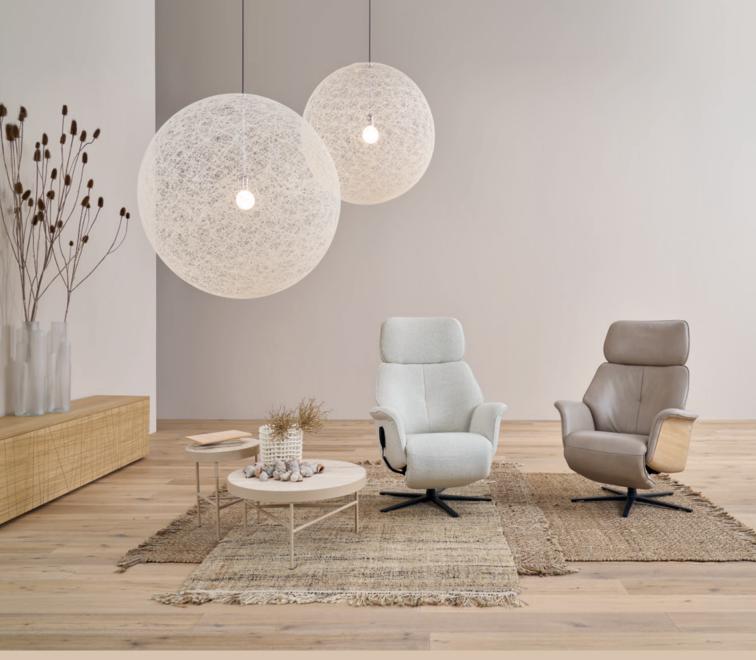

#### **EASYSWING**

**EASYSWING 7051** 

The recliners in the himolla EASYSWING line up impresses with their harmonious look. In particular, the narrow, upholstered side panels add a striking note to their appearance. The armchairs are available in five sizes (S-M-L-XL or as a heavy-duty armchair with electric lift-up aid up to 160 kg). Customers can choose between various degrees of seat comfort and with six possible base types, so that furniture can be tailored to suit your individual requirements. Furthermore it can be chosen between manual adjustment or electric powered for the functions and features. A lift-up aid can be integrated into the armchair as an option. The electric powered versions are equipped with a magnetic mounted hand control. EASY SWING relax armchair can be equipped with an external battery, either in anthracite or in silver.

#### AS HIGH AS YOU CAN

Featuring a seat width of 48 centimetres, this comfortable armchair is available in many seat heights and depths. The XXL version for instance is 57 cm wide. The plate or star base also allows the seat to rotate freely at 360 degrees. The soft poly-foam pad ensures a particularly soft sitting experience. Thanks to the integrated and adjustable leg rest, the lounging sensation is just about perfect. Inclination of the headrest can also be adjusted to your wish. Additional features such as seat and backrest heating or massage functions provide a nearly exclusive comfort.