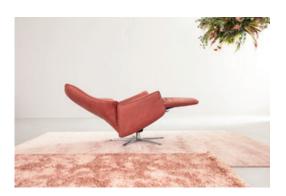

Go for it!

BRAVA 1462

The result is a truly unique piece of furniture, understated and unassuming in appearance, yet capable of transforming with the press of a single button into an exceptionally long reclining surface and heart-balance position. The lower panel seamlessly incorporates the leg support, making the functionality appear remarkably streamlined. Such a concept is a true first of a kind, leading to widespread enthusiasm and numerous accolades in the market. Strategically, BRAVA exemplifies our capacity and thrive for innovation.