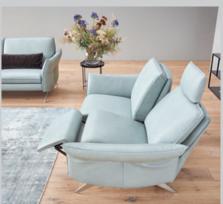

# IMAGINE ARE UNDER

CUMULY COMFORT 4454 EASYSWING 7454

To achieve your personal experience, loosing time and space, we strongly recommend a thorough reading of Aldous Huxley's novel Brave New World. In addition, sofa can also be equipped with an electric lift-up aid function. The curved model has a fold-down central backrest that converts into a table in just a few easy steps. An external rechargeable battery, either in silver or anthracite, can be integrated into the upholstered set. To top it off, the sofa comes in 2 seat heights and 2 gradations of seating comfort. An optimal addition to CUMULY COMFORT sofa is the matching EASYSWING armchair. Furthermore a wall-free version of the sofa set is available which can be ordered under model number 4455.

#### MAKING FRIENDS WITH FREEDOM AND UNCERTAINTY

CUMULY COMFORT 4050 FASYSWING 7051

To achieve your personal experience to loose time and space, we strongly recommend a thorough reading of Aldous Huxley's novel Brave New World. In addition, CUMULY COMFORT 4050 can also be equipped with an electric lift-up aid function. The curved model has a fold-down central backrest that converts into a table in just a few easy steps. An external rechargeable battery, either in silver or anthracite, can be integrated into the upholstered set. To top it off, the sofa comes in 2 seat heights and 2 gradations of seating comfort. An optimal addition to CUMULY COMFORT sofa is the matching Easy-Swing armchair. Furthermore a wall-free version of the sofa set is available which can be ordered under model number 4051.