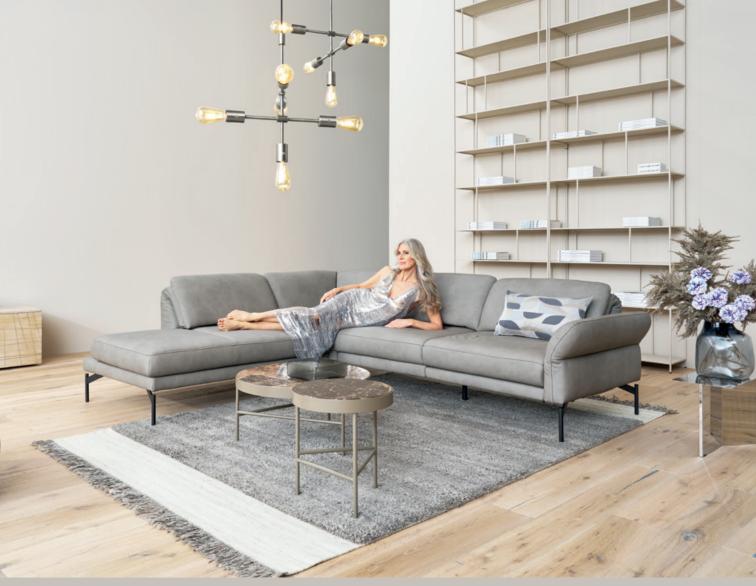

The CUMULY COMFORT functional sofa is a standalone sofa optional with wall-free reclining function. The high-backrest sofa is fitted with attractive skids, which ensure the sofa visually "hovering" in the room. These supports are available in a modern brushed stainless steel or in elegant powder-coated anthracite colour. There are also sofas available with a table in between, curved sofas and a matching EASYSWING chair 7454.

# IMAGINE ARE UNDER

CUMULY COMFORT 4454 EASYSWING 7454

To achieve your personal experience, loosing time and space, we strongly recommend a thorough reading of Aldous Huxley's novel Brave New World. In addition, sofa can also be equipped with an electric lift-up aid function. The curved model has a fold-down central backrest that converts into a table in just a few easy steps. An external rechargeable battery, either in silver or anthracite, can be integrated into the upholstered set. To top it off, the sofa comes in 2 seat heights and 2 gradations of seating comfort. An optimal addition to CUMULY COMFORT sofa is the matching EASYSWING armchair. Furthermore a wall-free version of the sofa set is available which can be ordered under model number 4455.