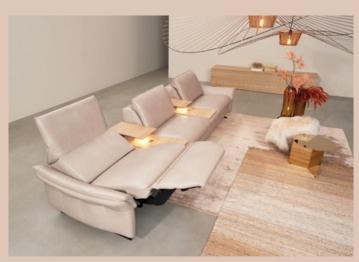

With BRAVA, a new mechanism has been created, consequently developed from the inside out. The emphasis is strictly placed on functionality and its versatile application across various designs. In this instance, form had to follow the well-established himolla-function.

As usual Model BRAVA comes with numerous features, functions and is available in a wide selection of colours, fabrics and combinations. There are numerous arguments in favour of the BRAVA. However, we would like to present one more. BRAVA is a modular system. This means that sofas can be combined for instance with a recamier. Corner sofa configurations are available and entire living room "landscapes" can be created for your cosy family evening.

Go for it!

BRAVA 1462

The result is a truly unique piece of furniture, understated and unassuming in appearance, yet capable of transforming with the press of a single button into an exceptionally long reclining surface and heart-balance position. The lower panel seamlessly incorporates the leg support, making the functionality appear remarkably streamlined. Such a concept is a true first of a kind, leading to widespread enthusiasm and numerous accolades in the market. Strategically, BRAVA exemplifies our capacity and thrive for innovation.